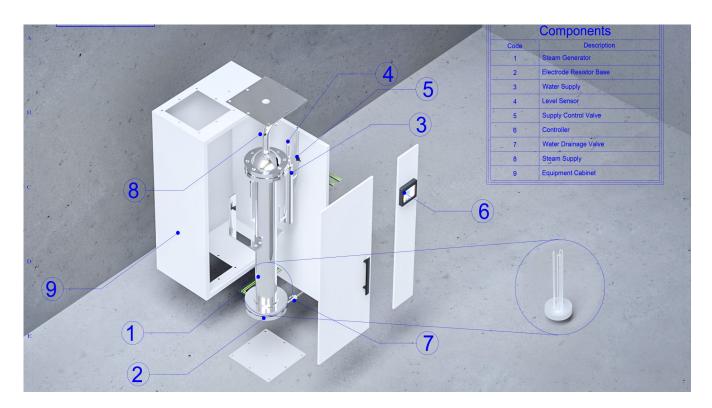

## YEEB HUMIDIFIER

YEEB is a state-of-the-art resistive humidifier, maintenance-free, built with high quality materials to have a robust equipment which offers high performance in different humidification applications in HVAC systems.

The YEEB brand humidifier is designed with robust, aesthetic and sanitary materials to meet the demands of the electronic, food and pharmaceutical industries.

The YEEB brand humidifier control system has high-tech sensors, a touch screen and programming in an intuitive environment that is very easy to operate.