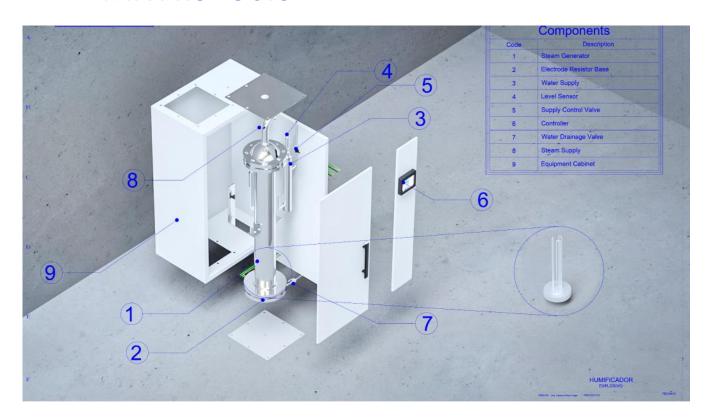

The YEEB brand humidifier is designed with robust, aesthetic and sanitary materials to meet the demands of the electronic, food and pharmaceutical industries.

The YEEB brand humidifier control system has high-tech sensors, a touch screen and programming in an intuitive environment that is very easy to operate.