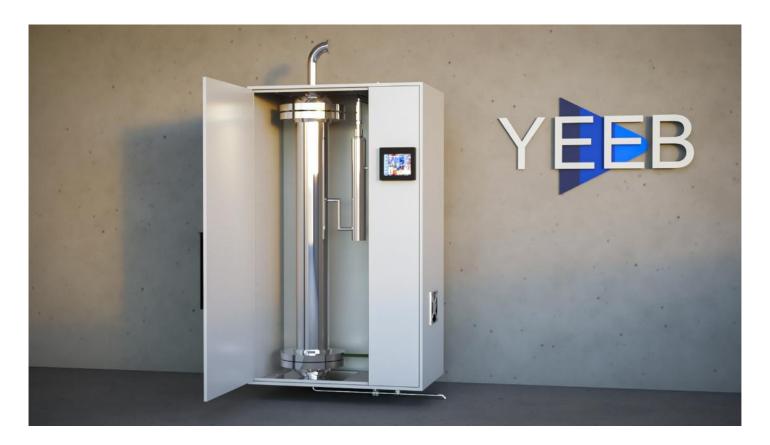

## YEEB HUMIDIFIER

YEEB is a state-of-the-art resistive humidifier, maintenance-free, built with high quality materials to have a robust equipment which offers high performance in different humidification applications in HVAC systems.

The YEEB brand humidifier is designed with robust, aesthetic and sanitary materials to meet the demands of the electronic, food and pharmaceutical industries.

The YEEB brand humidifier control system has high-tech sensors, a touch screen and programming in an intuitive environment that is very easy to operate.